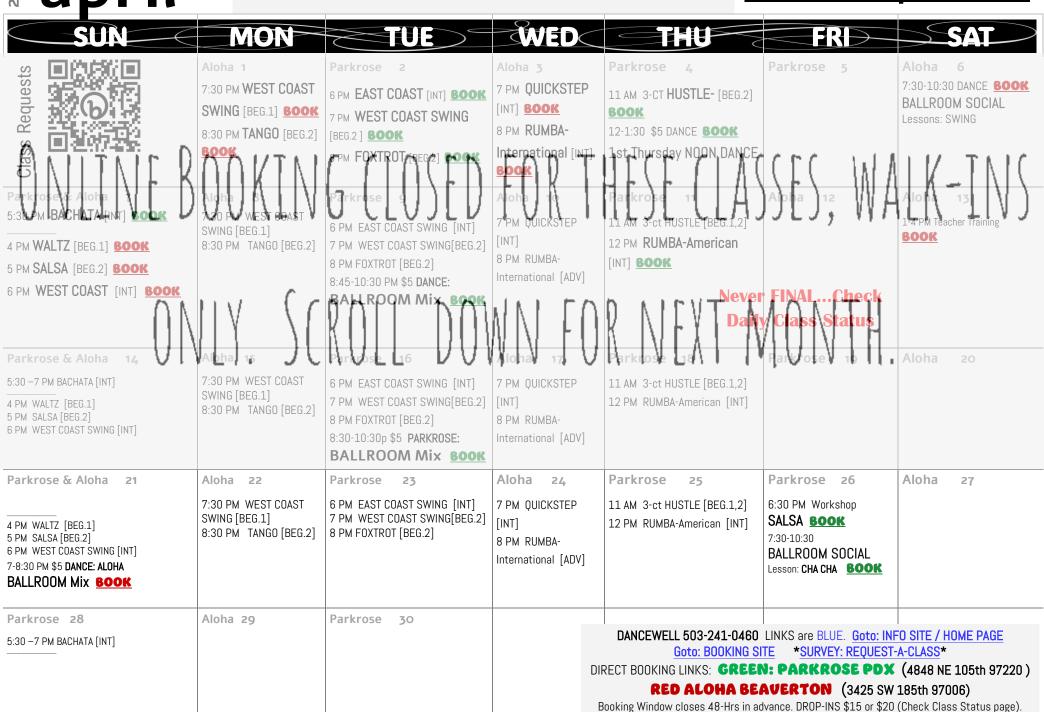

april a

Booking ends 2 days before 1st Class. CLICK **BOOKING** Link. Not Registered? DROP IN after checking **DAILY CLASS STATUS** that day.

## dancewellpdx.com

[BEG.1] = Beginner Month 1 [BEG.2] = Beginner Month 2 [INT] = Intermediate [ADV] = Advanced

may

Booking ends 2 days before 1st Class. CLICK **BOOKING** Link. Not Registered? DROP IN after checking **DAILY CLASS STATUS** that day.

## dancewellpdx.com

| SUN                                                                                                                                                                                                                        | MON-                                                                       | TUE                                                                                                                                        | WED                                                                 | THU                                                              | FRD-                                                                               | SAT                                                     |
|----------------------------------------------------------------------------------------------------------------------------------------------------------------------------------------------------------------------------|----------------------------------------------------------------------------|--------------------------------------------------------------------------------------------------------------------------------------------|---------------------------------------------------------------------|------------------------------------------------------------------|------------------------------------------------------------------------------------|---------------------------------------------------------|
| DANCEWELL 503-241-0460 Info & Offsite links are BLUE. *Request-a-Class                                                                                                                                                     |                                                                            |                                                                                                                                            | Aloha 1                                                             | Parkrose 2                                                       | Parkrose 3                                                                         | Aloha 4                                                 |
| SURVEY* Goto: INFO SITE HOME PAGE Goto: BOOKING SITE  GREEN: PARKROSE PDX 4848 NE 105th 97220                                                                                                                              |                                                                            |                                                                                                                                            | 7 PM EAST COAST<br>SWING [ADV] BOOK                                 | 11 AM HUSTLE [BASICS]                                            |                                                                                    | 12 PM <b>SALSA</b> [BEG.2] <b>BOOK</b>                  |
| RED ALOHA BEAVERTON                                                                                                                                                                                                        | 3425 SW 185th 97006                                                        |                                                                                                                                            | 8 PM RUMBA [ADV]                                                    | 12-1:30 \$5 DANCE <b>BOOK</b> 1st Thursday NOON DANCE            |                                                                                    | 7:30-10:30 \$10 DANCE BALLROOM SOCIAL Lessons: NC2 BOOK |
| Parkrose & Aloha 5  4:30 PM SALSA [BEG.1] BOOK 5:30 PM BACHATA [INT] BOOK Aloha 4 PM WALTZ [BEG.2] BOOK 5 PM BACHATA [BEG.1] BOOK 6 PM WEST COAST SWING [INT] BOOK                                                         | Aloha 6 7:30 PM FOXTROT [BEG.1] BOOK 8:30 PM WEST COAST SWING [BEG.2] BOOK | Parkrose 7 6 PM EAST COAST SWING [INT] BOOK 7 PM TANGO [BEG.1] BOOK 8 PM WEST COAST [BEG.2] BOOK 8:45-10:30 PM \$5 DANCE: VARIETY Mix BOOK | Aloha 8 7 PM EAST COAST SWING [ADV] 8 PM RUMBA International [INT]  | Parkrose 9  11 AM HUSTLE [BASICS]  12 PM RUMBA [INT] BOOK  CALEN | Aloha 10                                                                           | Aloha 11 12 PM SALSA [BEG.2] 1-4pm Teacher Training     |
| Parkrose & Aloha 12 6-8:30 PM \$5 DANCE: ALOHA BOOK MOTHERS DAY HOLIDAY SOCIAL MOMS are FREE! Meet N Greet / Potluck Nibbles / Mini- Lessons / Dance how you like, w/or w/o partner / Sing along if you like Song requests | Aloha 13 7:30 PM FOXTROT [BEG.1] 8:30 PM WEST COAST SWING [BEG.2]          | Parkrose 14 6 PM EAST COAST SWING [INT] 7 PM TANGO [BEG.1] 8 PM WEST COAST [BEG.2] 8:45-10:30 PM \$5 DANCE: VARIETY Mix BOOK               | Aloha 15 7 PM EAST COAST SWING [ADV] 8 PM RUMBA International [INT] | Parkrose 16 11 AM HUSTLE [BASICS] 12 PM RUMBA [INT]              | Parkrose 17                                                                        | Aloha 18 12 PM SALSA [BEG.2] 1-4pm Teacher Training     |
| Parkrose & Aloha 19  4:30 PM SALSA [BEG.1] 5:30 PM BACHATA [INT]                                                                                                                                                           | Aloha 20 7:30 PM FOXTROT [BEG.1] 8:30 PM WEST COAST SWING [BEG.2]          | Parkrose 21 6 PM EAST COAST SWING [INT] 7 PM SAMBA [BEG.1] 8 PM WEST COAST [BEG.2]                                                         | Aloha 22 7 PM EAST COAST SWING [ADV] 8 PM RUMBA International [INT] | Parkrose 23 11 AM HUSTLE [BASICS] 12 PM RUMBA [INT]              | Parkrose 24 6:30 PM Workshop SALSA BOOK 7:30-10:30 BALLROOM SOCIAL Lesson: ?? BOOK | Aloha 25<br>12 PM SALSA [BEG.2]                         |
| Parkrose & Aloha 26  4:30 PM SALSA [BEG.1] 5:30 PM BACHATA [INT]  4 PM WALTZ [BEG.2] 5 PM BACHATA [BEG.1] 6 PM WEST COAST SWING [INT] 7-8:30 PM \$5 DANCE ALOHA SWING & CLUB Mix BOOK                                      | Aloha 27<br>MEMORIAL DAY                                                   | Parkrose 28 6 PM EAST COAST SWING [INT] 7 PM SAMBA [BEG.1] 8 PM WEST COAST [BEG.2]                                                         | Aloha 29                                                            | Parkrose 30                                                      | Parkrose 31                                                                        | Class Requests                                          |

Or Email <u>linda@dancewellballroom.com</u> Or Call us on 503-241-0460

- CALENDAR COLOR KEY:
  PARKROSE 4848 NE 105th 97220
  ALOHA 3425 SW 185th 97006
- HELP VIDEOS CLICK HERE > How to Book and Cancel classes...
  (Also how to change notifications, use the Online Store...)
- ◆ DROPPING IN TO A CLASS? 1ST CHECK THE CLASS STATUS HERE
- CLASS LEVELS: BEGINNER MONTH 1 & 2= [BEG.1] & [BEG.2] INTERMEDIATE= [INT] ADVANCED= [ADV]
- \*Classes not meeting minimum numbers 24 hours prior may be cancelled, purchase refunded to DW account.
- \*Cash Walk-Ins welcome —CHECK BOOKING PAGE 2-6 hours prior to confirm class status before "DROPPING IN".
- \*Sorry, no refunds for cancelled or missed classes except in emergency situations.