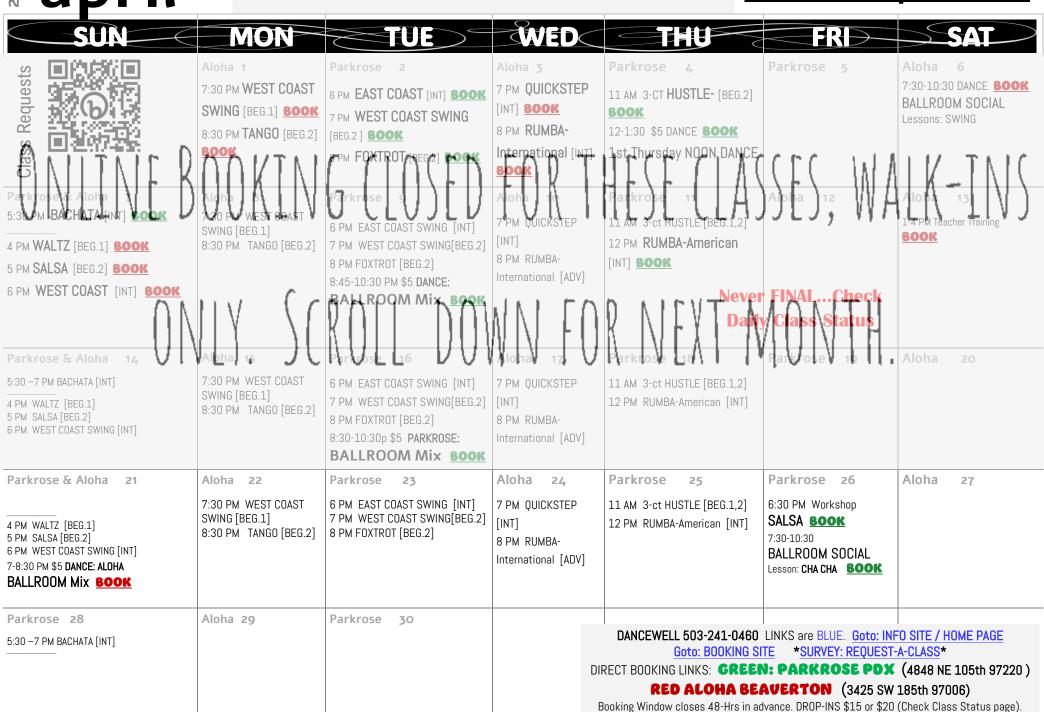

april a

Booking ends 2 days before 1st Class. CLICK **BOOKING** Link. Not Registered? DROP IN after checking **DAILY CLASS STATUS** that day.

## dancewellpdx.com

[BEG.1] = Beginner Month 1 [BEG.2] = Beginner Month 2 [INT] = Intermediate [ADV] = Advanced

Booking ends 2 days before 1st Class. CLICK **BOOKING** Link. Not Registered? DROP IN after checking **DAILY CLASS STATUS** that day.

## dancewellpdx.com

|                                                                                                                                                                                                                            |                                                                               |                                                                                                                                            | O                                                              |                                                                                          |                                                                                    |                                                                                               |
|----------------------------------------------------------------------------------------------------------------------------------------------------------------------------------------------------------------------------|-------------------------------------------------------------------------------|--------------------------------------------------------------------------------------------------------------------------------------------|----------------------------------------------------------------|------------------------------------------------------------------------------------------|------------------------------------------------------------------------------------|-----------------------------------------------------------------------------------------------|
| SUN                                                                                                                                                                                                                        | MON                                                                           | TUE                                                                                                                                        | WED                                                            |                                                                                          |                                                                                    | SAT                                                                                           |
| DANCEWELL 503-241-0460 Info & Offsite links are BLUE. *Request-a-Class SURVEY* Goto: INFO SITE HOME PAGE Goto: BOOKING SITE GREEN: PARKROSE PDX 4848 NE 105th 97220 RED ALOHA BEAUERTON 3425 SW 185th 97006                |                                                                               |                                                                                                                                            | Aloha 1 7 PM EAST COAST SWING [ADV] BOOK 8 PM RUMBA [ADV] BOOK | Parkrose 2  11 AM HUSTLE [BASICS]  BOOK  12-1:30 \$5 DANCE BOOK  1st Thursday NOON DANCE | Parkrose 3                                                                         | Aloha 4  11 30AM SALSA [BEG.2]  BOOK  7:30-10:30 \$10 DANCE  BALLROOM SOCIAL Lessons: ?  BOOK |
| Parkrose & Aloha 5  4:30 PM SALSA [BEG.1] BOOK 5:30 PM BACHATA [INT] BOOK Aloha 4 PM WALTZ [BEG.2] BOOK 5 PM BACHATA [BEG.1] BOOK 6 PM WEST COAST SWING [INT] BOOK                                                         | Aloha 6 7:30 PM FOXTROT [BEG.1] BOOK 8:30 PM WEST COAST SWING [BEG.2] BOOK    | Parkrose 7 6 PM EAST COAST SWING [INT] BOOK 7 PM TANGO [BEG.1] BOOK 8 PM WEST COAST [BEG.2] BOOK 8:45-10:30 PM \$5 DANCE: VARIETY Mix BOOK | Aloha 8 7 PM EAST COAST SWING [ADV] 8 PM TANGO [INT]           | Parkrose 9  11 AM HUSTLE [BASICS]  12 PM RUMBA [INT] BOOK  CALEN                         | Aloha 10  NDAR IN PLA                                                              | Aloha 11 11:30AM SALSA [BEG.2] 1-4pm Teacher Training                                         |
| Parkrose & Aloha 12 6-8:30 PM \$5 DANCE: ALOHA BOOK MOTHERS DAY HOLIDAY SOCIAL MOMS are FREE! Meet N Greet / Potluck Nibbles / Mini- Lessons / Dance how you like, w/or w/o partner / Sing along if you like Song requests | Aloha 13 7:30 PM FOXTROT [BEG.1] 8:30 PM WEST COAST SWING [BEG.2]             | Parkrose 14 6 PM EAST COAST SWING [INT] 7 PM TANGO [BEG.1] 8 PM WEST COAST [BEG.2] 8:45-10:30 PM \$5 DANCE: VARIETY Mix BOOK               | Aloha 15 7 PM EAST COAST SWING [ADV] 8 PM TANGO [INT]          | Parkrose 16 11 AM HUSTLE [BASICS] 12 PM RUMBA [INT]                                      | Parkrose 17                                                                        | Aloha 18 11:30AM SALSA [BEG.2] 1-4pm Teacher Training                                         |
| Parkrose & Aloha 19  4:30 PM SALSA [BEG.1] 5:30 PM BACHATA [INT]  4 PM WALTZ [BEG.2] 5 PM BACHATA [BEG.1] 6 PM WEST COAST SWING [INT]                                                                                      | Aloha 20<br>7:30 PM FOXTROT<br>[BEG.1]<br>8:30 PM WEST COAST<br>SWING [BEG.2] | Parkrose 21 6 PM EAST COAST SWING [INT] 7 PM SAMBA [BEG.1] 8 PM WEST COAST [BEG.2]                                                         | Aloha 22 7 PM EAST COAST SWING [ADV] 8 PM TANGO [INT]          | Parkrose 23 11 AM HUSTLE [BASICS] 12 PM RUMBA [INT]                                      | Parkrose 24 6:30 PM Workshop SALSA BOOK 7:30-10:30 BALLROOM SOCIAL Lesson: ?? BOOK | Aloha 25<br>11:30 AM SALSA [BEG.2]                                                            |
| Parkrose & Aloha 26  4:30 PM SALSA [BEG.1] 5:30 PM BACHATA [INT]  4 PM WALTZ [BEG.2] 5 PM BACHATA [BEG.1] 6 PM WEST COAST SWING [INT] 7-8:30 PM \$5 DANCE ALOHA SWING & CLUB Mix BOOK                                      | Aloha 27 MEMORIAL DAY                                                         | Parkrose 28 6 PM EAST COAST SWING [INT] 7 PM SAMBA [BEG.1] 8 PM WEST COAST [BEG.2]                                                         | Aloha 29                                                       | Parkrose 30                                                                              | Parkrose 31                                                                        | Class Requests                                                                                |